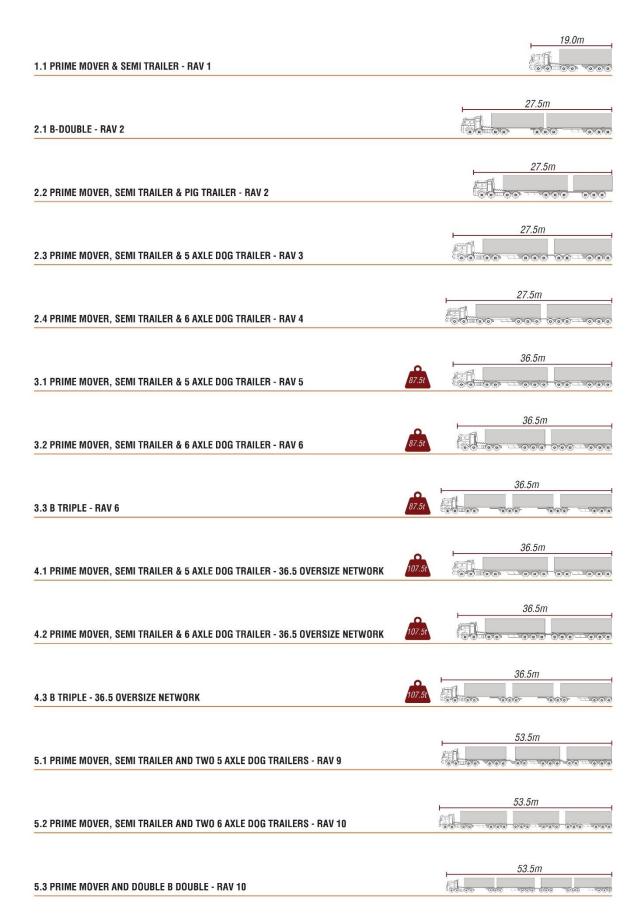

The standard RAV Categories have been grouped into four (4) assessment levels, as follows:

- Level 1 RAVs Categories 2-4 (e.g. pocket road train, B-Double, and other RAVs with a maximum length of either 25.0 m or 27.5 m);
- Level 2 RAVs Categories 5-6 (e.g. RAVs with a maximum length of 36.5 m and a maximum mass of 87.5T);
- Level 3 RAVs Categories 7-8 (e.g. RAVs with a maximum length of 36.5 m and a maximum mass of 107.5T);
   and
- Level 4 RAVs Categories 9-10 (e.g. RAVs with a maximum length of 53.5 m).

The Tri – drive RAV Categories have been grouped as follows:

- Level 1 Tri Dive RAV Category 1 (e.g. a vehicle that would otherwise be a general access vehicle if it was tandem drive, this category has access to the tandem drive RAV Network 2)
- Level 2 Tri Drive RAV Category 2 (e.g. RAVs with a maximum length of 25.0 metres).
- Level 3 Tri drive RAV Category 3 (e.g. RAVs with a maximum length of 27.5 metres).
- Level 4 Tri drive RAV Category 4 (e.g. RAVs with a maximum length of 36.5 metres).
- Level 5 Tri drive RAV Category 5 (e.g. RAVs with a maximum length of 53.5 metres).

Concessionally loaded RAVs are grouped in the following categories:

- Level 1 RAVs operating under a concessional loading scheme allowing up to 17 tonnes on a tandem axle group and 21.5 tonnes on a tri axle group.
- Level 2 RAVs operating under a concessional loading scheme allowing up to 17 tonnes on a tandem axle group and 22.5 tonnes on a tri axle group.
- Level 3 RAVs operating under a concessional loading scheme allowing up to 17.5 tonnes on a tandem axle group and 23.5 tonnes on a tri axle group.
- Level 4 RAVs operating under other concessional loading schemes.