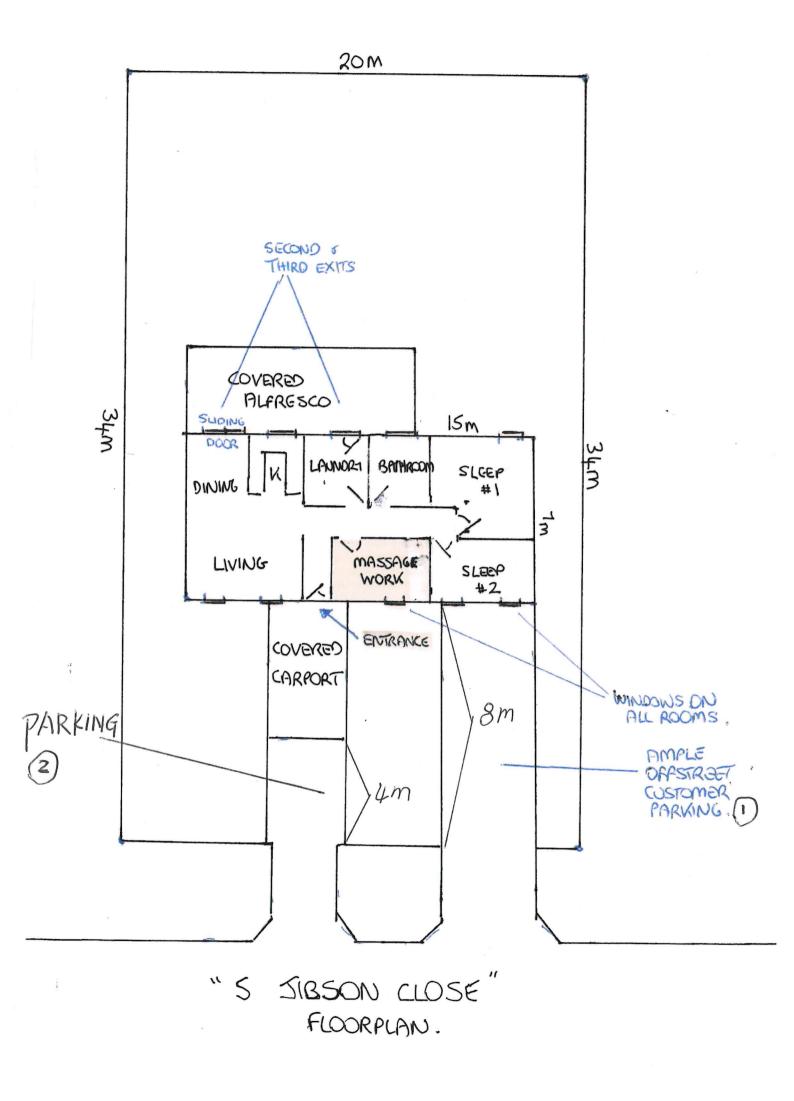

Operating hours: 9 am to 5:30pm Mon to Sat

The estimated customers is about 3-5person per day. There will be 2 professional massagers. And the cost to establish the business is about \$5000.

Parking please refer to the attached.