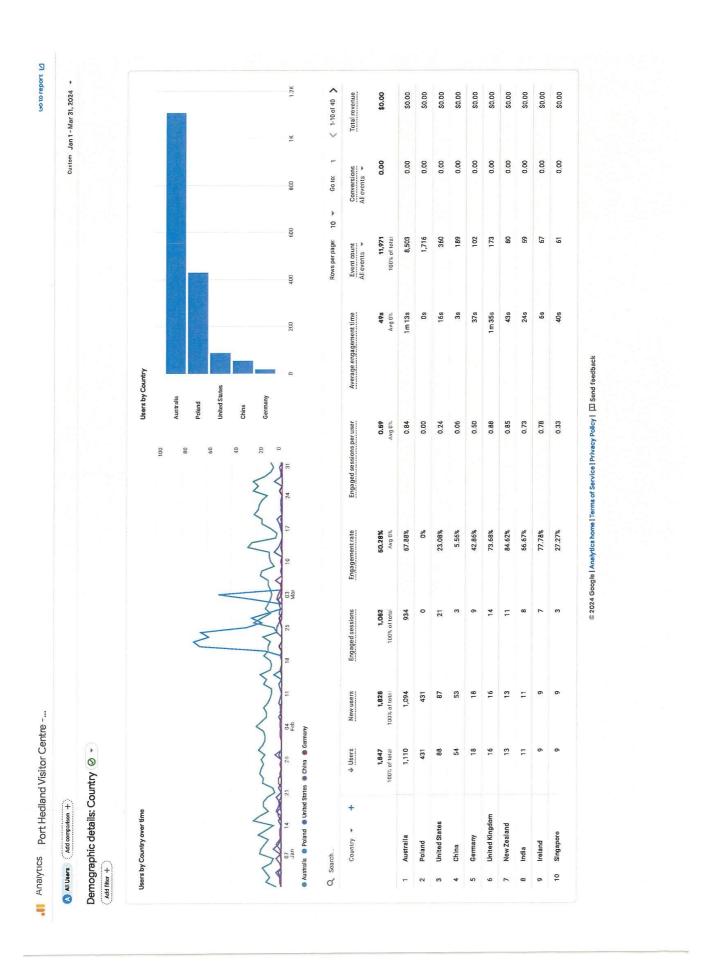

| Post reach<br>2,888 | Engagement               |
|                           | Port Hedland Visitor Centre will be closed on Friday 26 Jan - Australia Day. We will be back open again on Saturday morning and look forward to seeing you then.  Thurs, 25 Jan                                                                                                                                                                       | Post reach<br>522   | Engagemen<br>15          |

Page **5** of **5** 

Att. 12.3.2.2 170 of 215

Ordinary Council Meeting Agenda 29 May 2024



© 2024 Google | Analytics home | Terms of Service | Privacy Policy | 🔟 Send feedback

View languages →

Viewage ranges →

Att. 12.3.2.3



Att. 12.3.2.3 172 of 215

| Α                        | Attachment 3. Visitor Comments - Jan to March 2024 - a selection from the Visitor Centre's Guest Book * |                            |                                                                                 |  |  |  |
|--------------------------|---------------------------------------------------------------------------------------------------------|----------------------------|---------------------------------------------------------------------------------|--|--|--|
| Date                     | Initial                                                                                                 | State                      | Comment                                                                         |  |  |  |
| 16/01