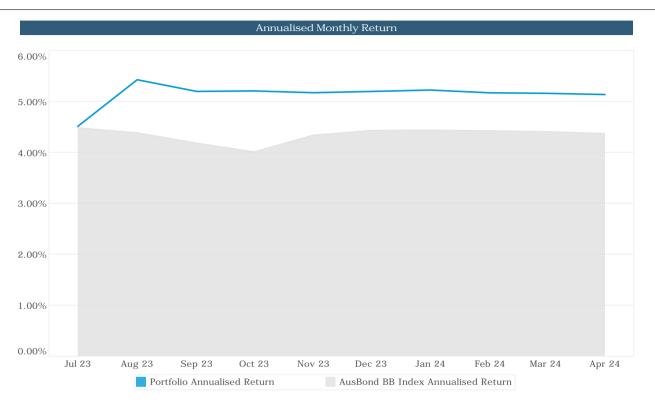

|
| Commonwealth Bank of Australia | 544749            | 10,000,000.00      | 18-Sep-23          | 14-Jun-24        | 0.00                      | 30   | 42,986.30                | 5.23%           |
| National Australia Bank        | 545029            | 40,000,000.00      | 10-Apr-24          | 9-Jul-24         | 0.00                      | 21   | 115,758.90               | 5.03%           |
|                                |                   |                    |                    |                  | 288,353.42                |      | 752,679.44               | 5.13%           |
| Grand Totals                   |                   |                    |                    |                  | 288,353.42                |      | 778,006.00               | 5.10%           |





|                        | Portfolio | Annualised BB Index | Outperformance |
|------------------------|-----------|---------------------|----------------|
| Apr 2024               | 5.13%     | 4.37%               | 0.76%          |
| Last 3 months          | 5.15%     | 4.40%               | 0.75%          |
| Last 6 months          | 5.17%     | 4.40%               | 0.77%          |
| Financial Year to Date | 5.14%     | 4.35%               | 0.79%          |



Att. 12.1.3.5 92 of 215

# Ordinary Council Meeting Agenda

## Town of Port Hedland

Investment Policy Compliance Report - April 2024









| Condit Dating Coass | Face        | Policy<br>Max |      |   |  |
|---------------------|-------------|---------------|------|---|--|
| Credit Rating Group | Value (\$)  |