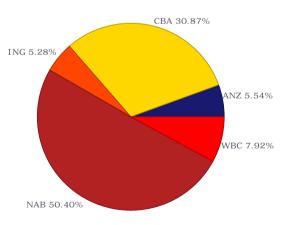

res

|                                      | Current Expo | sures | Policy Lim  | iit | Capacity     |
|--------------------------------------|--------------|-------|-------------|-----|--------------|
| ANZ Group (AA-)                      | 10,500,000   | 6%    | 132,650,000 | 70% | 122,150,000  |
| Commonwealth Bank of Australia (AA-) | 58,500,000   | 31%   | 132,650,000 | 70% | 74,150,000   |
| ING Bank Australia (A)               | 10,000,000   | 5%    | 75,800,000  | 40% | 65,800,000   |
| National Australia Bank (AA-)        | 95,500,000   | 50%   | 132,650,000 | 70% | 37, 150, 000 |
| Westpac Group (AA-)                  | 15,000,000   | 8%    | 132,650,000 | 70% | 117,650,000  |
|                                      | 189,500,000  |       |             |     |              |







Att. 12.1.3.5 94 of 215



| Actual Cashflo | ws for April 20 | 024                     |              |                                  |                |
|----------------|-----------------|-------------------------|--------------|----------------------------------|----------------|
| Date           | Deal No.        | Cashflow Counterparty   | Asset Type   | Cashflow Description             | Amount         |
| 0 Am 24        | 544835          | National Australia Bank | Term Deposit | Maturity: Face Value             | 4,500,000.00   |
| 9-Apr-24       | 344633          | National Australia Bank | Term Deposit | Maturity: Interest Received/Paid | 35,161.64      |
|                |                 |                         |              | <u>Deal Total</u>                | 4,535,