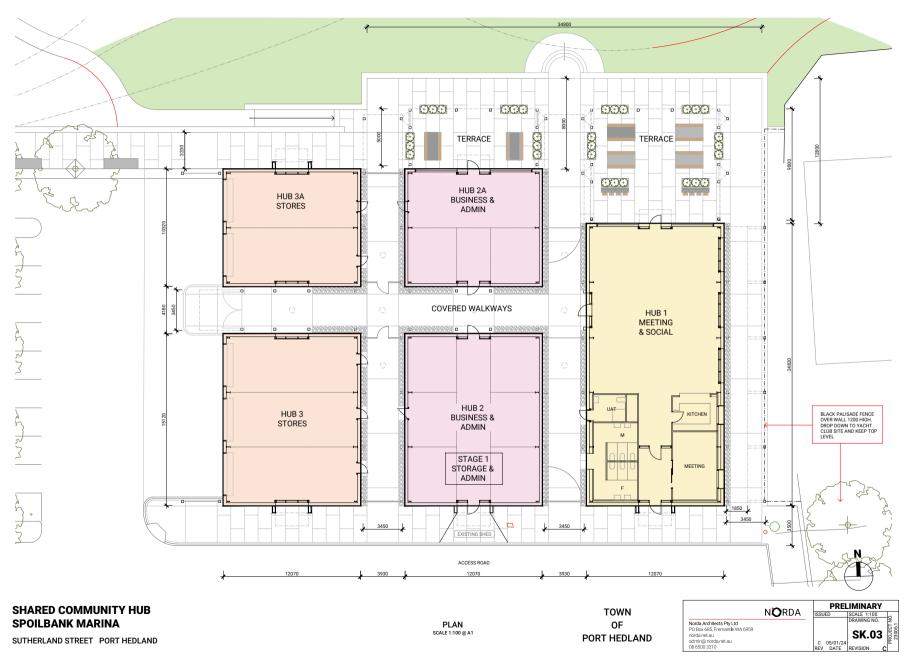

| 12.3.2 Port Hediand Visitor Centre - Quarterly Report 3: January - |
|--------------------------------------------------------------------|
| March 2024155                                                      |
| 12.3.2.1 Jan - March 2024 - Quarterly Report155                    |
| 12.3.2.2 Att 1 - Jan to March 2024 Facebook insights166            |
| 12.3.2.3 Att 2 - Jan to March 2024 Website analytics171            |
| 12.3.2.4 Att 3 - Visitor Comments Jan to March 2024173             |
| 12.3.3 Adoption of Business Plan for Major Land Transaction - Lot  |
| 5996 Cottier Drive, South Hedland174                               |
| 12.3.3.1 Business Plan for Major Land Transaction - Lot 5996174    |
| 12.3.3.4 Site of Major Land Transaction - Lot 5996188              |
| 12.4.3 Endorsement of Concept - Marina Shared Community190         |
| 12.4.3.1 23006 SCF S K.03 Rev C190                                 |
| 12.4.3.2 23006 SCF S K.04 Rev C191                                 |
| 12.4.3.3 23006 SCF S K.05 Rev C192                                 |
| 12.4.3.4 23006 SCF S K.06 Rev C193                                 |
| 12.4.3.5 23006 SCF S K.07 Rev B194                                 |