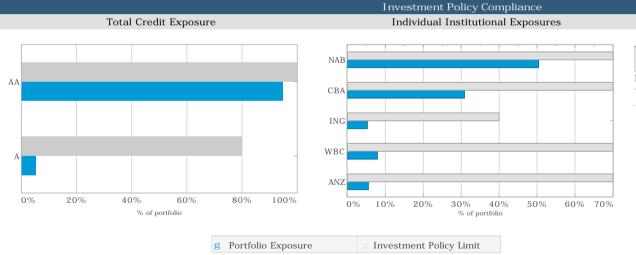

| DI<br>DI<br>PI<br>UI<br>UI | roduct<br>IESEL<br>IESEL ULT<br>REM95<br>LP91<br>LTIM98 |          |                                                  | Quantity<br>757.05<br>549.22<br>599.79<br>1,140.55<br>485.08 | GST<br>\$158.45<br>\$103.98<br>\$123.99<br>\$218.77<br>\$102.66 | \$1,742.92<br>\$1,143.81<br>\$1,363.81<br>\$2,406.63<br>\$1,129.30<br>\$7,786.47 |             |                                                          |                                                                    |                   |         |

Att. 12.1.3.4 87 of 215



Investment Summary Report April 2024





#### Face Current Current Value (\$) Value (\$) Yield (%) Cash 7,195,370 7,195,370 4.2825 Term Deposit 189,500,000 193,035,395 5.1153 196,695,370 200,230,765 5.0848

Investment Holdings





|                       | Face        |      | Policy |   |
|-----------------------|-------------|------|--------|---|
|                       | Value (\$)  |      | Max    |   |
| Between 0 and 1 years | 189,500,000 | 100% | 100%   | а |
|                       | 189,500,000 |      |        |   |

Term to Maturities



# Ordinary Council Meeting Agenda Town of Port Hedland Investment Holdings Report - April 2024



| Cash Accounts                  |                            |                  |                       |             |           |
|--------------------------------|----------------------------|------------------|-----------------------|-------------|-----------|
| Face Curr<br>Value (\$) Rate ( | Institution                | Credit<br>Rating | Current<br>Value (\$) | Deal