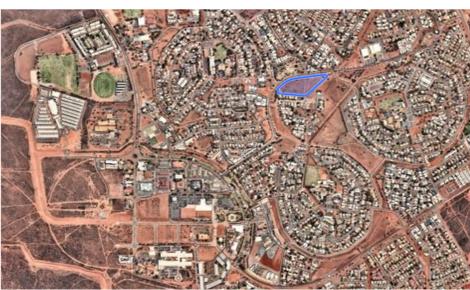

amended) and any other relevant legislation.

#### CONTAMINATION

According to mapping provided by the Department of Water and Environmental Regulation, the subject site is not listed as a known contaminated site under the *Contaminated Sites Act 2004*.

#### INTERACTION WITH NEIGHBOURING DEVELOPMENTS

The site has a 325-metre frontage to Cottier Drive. South-east of the subject site is vacant crown land. South-west of the site are single residential dwellings. The estate is intended to be accessible from both Cottier Drive and Lovell Place. Master planning for the site and detail design is a responsibility of the successful proponent of the design and construct tender.

Business Plan for Major Trading Undertaking Lot 5996, Cottier Drive, South Hedland | Page 4

Att. 12.3.3.1 177 of 215



Figure 1 – Lot 5996 in context to the South Hedland Urban Area

Figure 2 – Lot 5996 in context to Cottier Drive



Business Plan for Major Trading Undertaking Lot 5996, Cottier Drive, South Hedland | Page 5

Att. 12.3.3.1 178 of 215

#### **DESCRIPTION OF THE PROPOSED TRANSACTION**

The Town proposes to:

- 1. acquire Lot 5996, Cottier Drive, South Hedland
- 2. develop dwellings for service workers
- 3. manage or dispose the asset by either:
  - i) the Town contracts a third-party to manage the facility (outsourced management)
  - ii) the Town disposes of the asset to a third-party to manage and operate the facility under agreed terms.

This Major Land Transaction Business Plan relates to the development, and management or disposal phase of the project.

The costs related to the acquisit