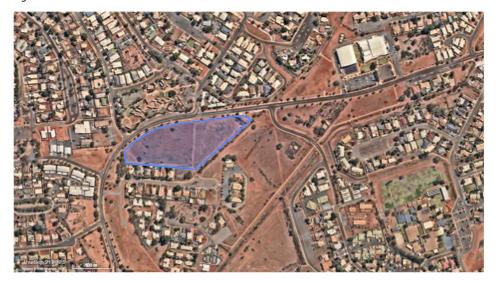

of Water and Environmental Regulation, the subject site is not listed as a known contaminated site under the *Contaminated Sites Act 2004*.

#### INTERACTION WITH NEIGHBOURING DEVELOPMENTS

The site has a 325-metre frontage to Cottier Drive. South-east of the subject site is vacant crown land. South-west of the site are single residential dwellings. The estate is intended to be accessible from both Cottier Drive and Lovell Place. Master planning for the site and detail design is a responsibility of the successful proponent of the design and construct tender.

Business Plan for Major Trading Undertaking Lot 5996, Cottier Drive, South Hedland | Page 4

Att. 12.3.3.1 177 of 215



Figure 1 – Lot 5996 in context to the South Hedland Urban Area

Figure 2 – Lot 5996 in context to Cottier Drive



Business Plan for Major Trading Undertaking Lot 5996, Cottier Drive, South Hedland | Page 5

Att. 12.3.3.1 178 of 215

#### **DESCRIPTION OF THE PROPOSED TRANSACTION**

The Town proposes to:

- 1. acquire Lot 5996, Cottier Drive, South Hedland
- 2. develop dwellings for service workers
- 3. manage or dispose the asset by either:
  - i) the Town contracts a third-party to manage the facility (outsourced management)
  - ii) the Town disposes of the asset to a third-party to manage and operate the facility under agreed terms.

This Major Land Transaction Business Plan relates to the development, and management or disposal phase of the project.

The costs related to the acquisition of the lot are not anticipated to surpass the threshold which would constitute a major land transaction or majo