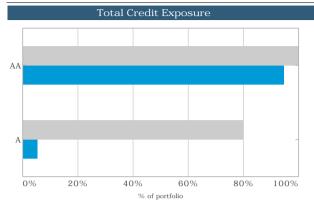

otals                   |                   |                    |                    |                  | 288,353.42                |      | 778,006.00               | 5.10%           |





|                        | Portfolio | Annualised BB Index | Outperformance |
|------------------------|-----------|---------------------|----------------|
| Apr 2024               | 5.13%     | 4.37%               | 0.76%          |
| Last 3 months          | 5.15%     | 4.40%               | 0.75%          |
| Last 6 months          | 5.17%     | 4.40%               | 0.77%          |
| Financial Year to Date | 5.14%     | 4.35%               | 0.79%          |



Att. 12.1.3.5 92 of 215

# Ordinary Council Meeting Agenda

## Town of Port Hedland

Investment Policy Compliance Report - April 2024









| Condit Dating Coass | Face        | Policy<br>Max |      |   |  |
|---------------------|-------------|---------------|------|---|--|
| Credit Rating Group | Value (\$)  |               |      |   |  |
| AA                  | 179,500,000 | 95%           | 100% | а |  |
| A                   | 10,000,000  | 5%            | 80%  | а |  |
|                     | 189,500,000 |               |      |   |  |

| Institution                          | % of      | Invest | ment  |
|--------------------------------------|-----------|--------|-------|
| Institution                          | portfolio | Policy | Limit |
| National Australia Bank (AA-)        | 50%       | 70%    | а     |
| Commonwealth Bank of Australia (AA-) | 31%       | 70%    | а     |
| ING Bank Australia (A)