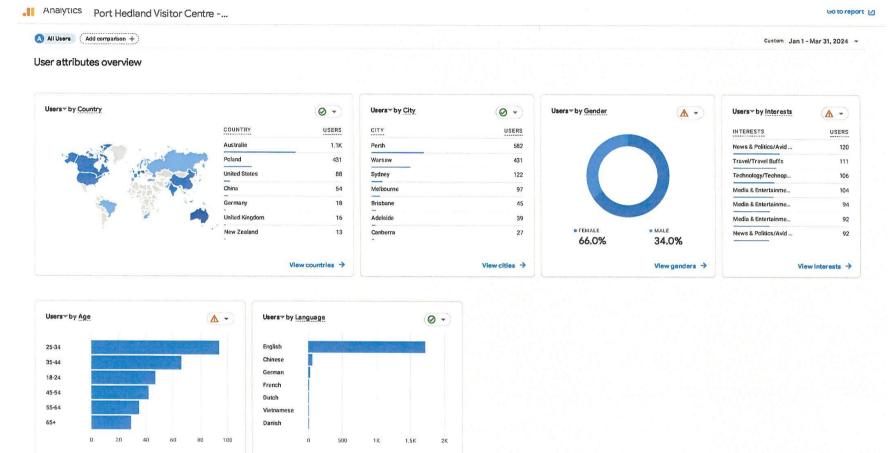

| Post reach<br>2,888 | Engagement               |
|                           | Port Hedland Visitor Centre will be closed on Friday 26 Jan - Australia Day. We will be back open again on Saturday morning and look forward to seeing you then.  Thurs, 25 Jan                                                                                                                                                                       | Post reach<br>522   | Engagemen<br>15          |

Page **5** of **5** 

Att. 12.3.2.2 170 of 215

Ordinary Council Meeting Agenda 29 May 2024



© 2024 Google | Analytics home | Terms of Service | Privacy Policy | 🔟 Send feedback

View languages →

Viewage ranges →

Att. 12.3.2.3



Att. 12.3.2.3 172 of 215

| Α                        | Attachment 3. Visitor Comments - Jan to March 2024 - a selection from the Visitor Centre's Guest Book * |                            |                                                                                 |  |  |  |
|--------------------------|---------------------------------------------------------------------------------------------------------|----------------------------|---------------------------------------------------------------------------------|--|--|--|
| Date                     | Initial