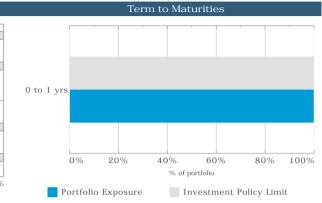

s                   |                   |                    |                    |                  | 288,353.42                |      | 778,006.00               | 5.10%           |





|                        | Portfolio | Annualised BB Index | Outperformance |
|------------------------|-----------|---------------------|----------------|
| Apr 2024               | 5.13%     | 4.37%               | 0.76%          |
| Last 3 months          | 5.15%     | 4.40%               | 0.75%          |
| Last 6 months          | 5.17%     | 4.40%               | 0.77%          |
| Financial Year to Date | 5.14%     | 4.35%               | 0.79%          |



Att. 12.1.3.5 92 of 215

# Ordinary Council Meeting Agenda

## Town of Port Hedland

Investment Policy Compliance Report - April 2024









| Condit Dating Coass | Face        | Policy<br>Max |      |   |  |
|---------------------|-------------|---------------|------|---|--|
| Credit Rating Group | Value (\$)  |               |      |   |  |
| AA                  | 179,500,000 | 95%           | 100% | а |  |
| A                   | 10,000,000  | 5%            | 80%  | а |  |
|                     | 189,500,000 |               |      |   |  |

| Institution                          | % of      | Invest | ment  |
|--------------------------------------|-----------|--------|-------|
| Institution                          | portfolio | Policy | Limit |
| National Australia Bank (AA-)        | 50%       | 70%    | а     |
| Commonwealth Bank of Australia (AA-) | 31%       | 70%    | а     |
| ING Bank Australia (A)