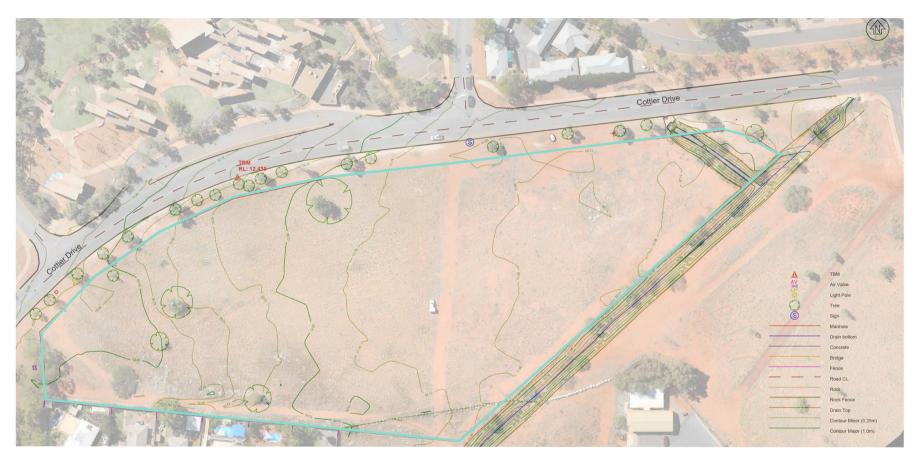

| 12.3.2 Port Hediand Visitor Centre - Quarterly Report 3: January - |
|--------------------------------------------------------------------|
| March 2024155                                                      |
| 12.3.2.1 Jan - March 2024 - Quarterly Report155                    |
| 12.3.2.2 Att 1 - Jan to March 2024 Facebook insights166            |
| 12.3.2.3 Att 2 - Jan to March 2024 Website analytics171            |
| 12.3.2.4 Att 3 - Visitor Comments Jan to March 2024173             |
| 12.3.3 Adoption of Business Plan for Major Land Transaction - Lot  |
| 5996 Cottier Drive, South Hedland174                               |
| 12.3.3.1 Business Plan for Major Land Transaction - Lot 5996174    |
| 12.3.3.4 Site of Major Land Transaction - Lot 5996188              |
| 12.4.3 Endorsement of Concept - Marina Shared Community190         |
| 12.4.3.1 23006 SCF S K.03 Rev C190                                 |
| 12.4.3.2 23006 SCF S K.04 Rev C191                                 |
| 12.4.3.3 23006 SCF S K.05 Rev C192                                 |
| 12.4.3.4 23006 SCF S K.06 Rev C193                                 |
| 12.4.3.5 23006 SCF S K.07 Rev B194                                 |