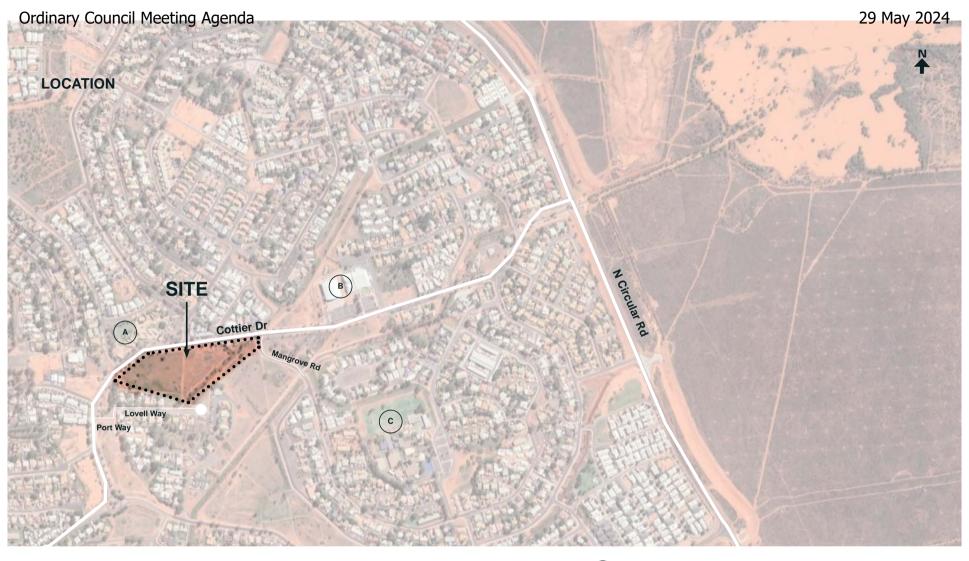

| 12.3.2 Port Hediand Visitor Centre - Quarterly Report 3: January - |
|--------------------------------------------------------------------|
| March 2024155                                                      |
| 12.3.2.1 Jan - March 2024 - Quarterly Report155                    |
| 12.3.2.2 Att 1 - Jan to March 2024 Facebook insights166            |
| 12.3.2.3 Att 2 - Jan to March 2024 Website analytics171            |
| 12.3.2.4 Att 3 - Visitor Comments Jan to March 2024173             |
| 12.3.3 Adoption of Business Plan for Major Land Transaction - Lot  |
| 5996 Cottier Drive, South Hedland174                               |
| 12.3.3.1 Business Plan for Major Land Transaction - Lot 5996174    |
| 12.3.3.4 Site of Major Land Transaction - Lot 5996188              |
| 12.4.3 Endorsement of Concept - Marina Shared Community190         |
| 12.4.3.1 23006 SCF S K.03 Rev C190                                 |
| 12.4.3.2 23006 SCF S K.04 Rev C191                                 |
| 12.4.3.3 23006 SCF S K.05 Rev C192                                 |
| 12.4.3.4 23006 SCF S K.06 Rev C193                                 |
| 12.4.3.5 23006 SCF S K.07 Rev B194                                 |