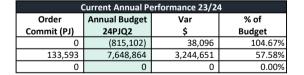

Att. 12.1.1.1 7 of 215

The Rate modelling undertaken for the 24/25 period will yield in net revenue \$73,475,103

| Data Catalana               | 2023/24                  | 2024/25               | 2024/25  | 2024/2025                |
|-----------------------------|--------------------------|-----------------------|----------|--------------------------|
| Rate Category               | Current                  | Proposed              | Proposed | % Share                  |
|                             | Rate in<br>the<br>Dollar | Rate in the<br>Dollar | Minimums | Percentage<br>of Revenue |
|                             | \$                       | \$                    | \$       | %                        |
| GRV Residential             | 0.06700                  | 0.070350              | 1,300    | 19.21                    |
| GRV Commercial - Industrial | 0.08950                  | 0.094048              | 1,900    | 8.63                     |
| GRV Accommodation           | 0.13000                  | 0.139650              | 1,900    | 3.51                     |
| UV Pastoral                 | 0.12000                  | 0.126000              | 1,900    | 0.40                     |
| UV Strategic/Mining         | 0.21469                  | 0.229718              | 250      | 68.24                    |

The above calculation is before concessions and other doubtful debt and risk considerations are applied.

Att. 12.1.1.1 8 of 215

Council has reviewed its expenditure in line with the Towns Long term financial plan 2024/25 and considered efficiency measure as part of its budget deliberation.

| Rate Category                | Actual Revenue -<br>2023/2024 | Proposed Revenue -<br>2024/2025 |
|------------------------------|-------------------------------|---------------------------------|
| GRV Residential              | 13,497,511                    | 14,158,009                      |
| GRV Commercial/Industrial    | 6,040,942                     | 6,361,014                       |
| GRV Accommodation            | 2,397,077                     | 2,588,851                       |
| UV Pastoral / Other          | 183,029                       | 294,469                         |
| UV Mining /Strategic         | 46,063,627                    | 50,269,259                      |
| <ul><li>UV Other *</li></ul> | 89,480                        | 0                               |
| TOTAL                        | 68,271,666                    | 73,695,103                      |

The above rate model as at 15<sup>th</sup> May 2024 is proposed to yield \$73,695,103 in gross rate revenue. After concession of \$220,000 and an amount quarantined and transferred to the Strategic Reserve, net revenue will be \$72,220,409. This model continues to reflect an equitable distribution of the rate burden reflecting the Towns Rating Strategy and ensuring the Town can continue to deliver services, along with maintaining road & asset renewal for the Towns suburbs, and deliver Councils Long term financial plan 2022-2037.