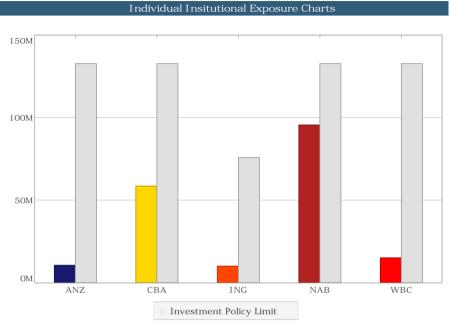

sures

|                                      | Current Expo | sures | Policy Lim  | iit | Capacity     |
|--------------------------------------|--------------|-------|-------------|-----|--------------|
| ANZ Group (AA-)                      | 10,500,000   | 6%    | 132,650,000 | 70% | 122,150,000  |
| Commonwealth Bank of Australia (AA-) | 58,500,000   | 31%   | 132,650,000 | 70% | 74,150,000   |
| ING Bank Australia (A)               | 10,000,000   | 5%    | 75,800,000  | 40% | 65,800,000   |
| National Australia Bank (AA-)        | 95,500,000   | 50%   | 132,650,000 | 70% | 37, 150, 000 |
| Westpac Group (AA-)                  | 15,000,000   | 8%    | 132,650,000 | 70% | 117,650,000  |
|                                      | 189,500,000  |       |             |     |              |







Att. 12.1.3.5 94 of 215



| Actual Cashflo | ws for April 20 | 024                     |              |                                  |                |
|----------------|-----------------|-------------------------|--------------|----------------------------------|----------------|
| Date           | Deal No.        | Cashflow Counterparty   | Asset Type   | Cashflow Description             | Amount         |
| 0 Am 24        | 544835          | National Australia Bank | Term Deposit | Maturity: Face Value             | 4,500,000.00   |
| 9-Apr-24       | 344633          | National Australia Bank | Term Deposit | Maturity: Interest Received/Paid | 35,161.64      |
|                |                 |                         |              | <u>Deal Total</u>                | 4,53