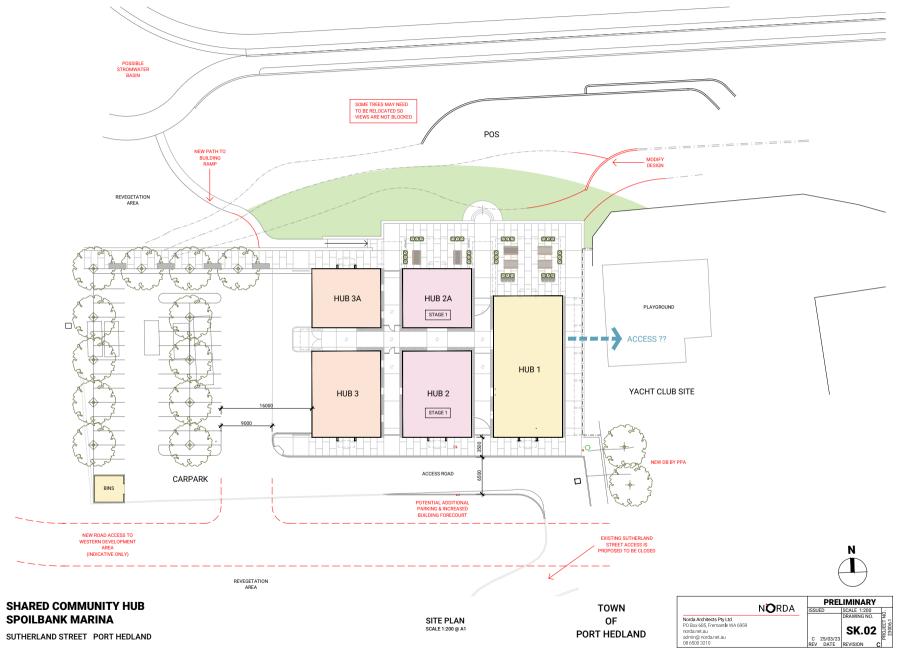

| 12.3.2 Port Hediand Visitor Centre - Quarterly Report 3: January - |
|--------------------------------------------------------------------|
| March 2024155                                                      |
| 12.3.2.1 Jan - March 2024 - Quarterly Report155                    |
| 12.3.2.2 Att 1 - Jan to March 2024 Facebook insights166            |
| 12.3.2.3 Att 2 - Jan to March 2024 Website analytics171            |
| 12.3.2.4 Att 3 - Visitor Comments Jan to March 2024173             |
| 12.3.3 Adoption of Business Plan for Major Land Transaction - Lot  |
| 5996 Cottier Drive, South Hedland174                               |
| 12.3.3.1 Business Plan for Major Land Transaction - Lot 5996174    |
| 12.3.3.4 Site of Major Land Transaction - Lot 5996188              |
| 12.4.3 Endorsement of Concept - Marina Shared Community190         |
| 12.4.3.1 23006 SCF S K.03 Rev C190                                 |
| 12.4.3.2 23006 SCF S K.04 Rev C191                                 |
| 12.4.3.3 23006 SCF S K.05 Rev C192                                 |
| 12.4.3.4 23006 SCF S K.06 Rev C193                                 |
| 12.4.3.5 23006 SCF S K.07 Rev B194                                 |