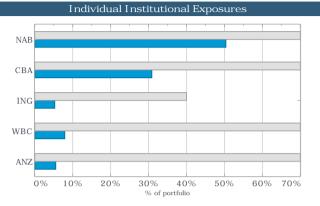

als                   |                   |                    |                    |                  | 288,353.42                |      | 778,006.00               | 5.10%           |





|                        | Portfolio | Annualised BB Index | Outperformance |
|------------------------|-----------|---------------------|----------------|
| Apr 2024               | 5.13%     | 4.37%               | 0.76%          |
| Last 3 months          | 5.15%     | 4.40%               | 0.75%          |
| Last 6 months          | 5.17%     | 4.40%               | 0.77%          |
| Financial Year to Date | 5.14%     | 4.35%               | 0.79%          |



Att. 12.1.3.5 92 of 215

# Ordinary Council Meeting Agenda

## Town of Port Hedland

Investment Policy Compliance Report - April 2024









| Condit Dating Coass | Face        | Policy<br>Max |      |   |  |
|---------------------|-------------|---------------|------|---|--|
| Credit Rating Group | Value (\$)  |               |      |   |  |
| AA                  | 179,500,000 | 95%           | 100% | а |  |
| A                   | 10,000,000  | 5%            | 80%  | а |  |
|                     | 189,500,000 |               |      |   |  |

| Institution                          | % of      | Invest | ment  |
|--------------------------------------|-----------|--------|-------|
| Institution                          | portfolio | Policy | Limit |
| National Australia Bank (AA-)        | 50%       | 70%    | а     |
| Commonwealth Bank of Australia (AA-) | 31%       | 70%    | а     |
| ING Bank Australia (A)