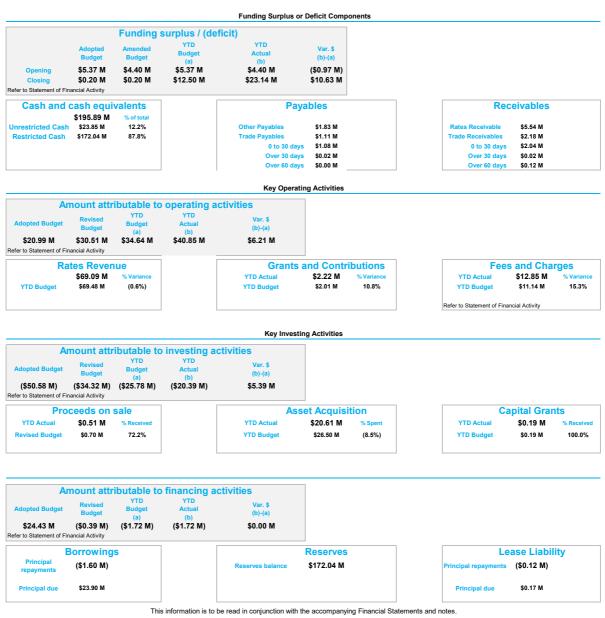

and statement of financial position)

For the period ended 30 April 2024

LOCAL GOVERNMENT ACT 1995 LOCAL GOVERNMENT (FINANCIAL MANAGEMENT) REGULATIONS 1996

## **TABLE OF CONTENTS**

### Statements required by regulation

| Key Information                 |                                 | 2 |
|---------------------------------|---------------------------------|---|
| Statement of Finar              | ncial Activity                  | 3 |
| Statement of Financial Position |                                 | 4 |
| Note 1                          | Statement of Financial Activity | 5 |
| Note 2                          | Evaluation of Variances         | 7 |

Att. 12.1.3.1 38 of 215

TOWN OF PORT HEDLAND SUPPLEMENTARY INFORMATION FOR THE PERIOD ENDED 30 APRIL 2024

#### 1 KEY INFORMATION



Att. 12.1.3.1 39 of 215

#### TOWN OF PORT HEDLAND STATEMENT OF FINANCIAL ACTIVITY FOR THE PERIOD ENDED 30 APRIL 2024

|                                                                                                                        | Adopted Budget R<br>(a)<br>\$ | Revised Budget | YTD<br>Budget<br>Estimates<br>(b) | YTD<br>Actual<br>(c) | Variance*<br>\$<br>(c) - (b)<br>\$ | Variance*<br>%<br>((c) - (b))/(b) | Var.     |
|------------------------------------------------------------------------------------------------------------------------|-------------------------------|----------------|-----------------------------------|----------------------|------------------------------------|-----------------------------------|----------|
| OPERATING ACTIVITIES