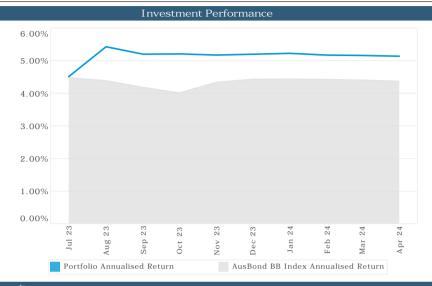

| DI<br>DI<br>PI<br>UI<br>UI | roduct<br>IESEL<br>IESEL ULT<br>REM95<br>LP91<br>LTIM98 |          |                                                  | Quantity<br>757.05<br>549.22<br>599.79<br>1,140.55<br>485.08 | GST<br>\$158.45<br>\$103.98<br>\$123.99<br>\$218.77<br>\$102.66 | \$1,742.92<br>\$1,143.81<br>\$1,363.81<br>\$2,406.63<br>\$1,129.30<br>\$7,786.47 |             |                                                          |                                                                    |                   |         |

Att. 12.1.3.4 87 of 215



Investment Summary Report April 2024





#### Face Current Current Value (\$) Value (\$) Yield (%) Cash 7,195,370 7,195,370 4.2825 Term Deposit 189,500,000 193,035,395 5.1153 196,695,370 200,230,765 5.0848

Investment Holdings





|                       | Face        |      | Policy |   |
|-----------------------|-------------|------|--------|---|
|                       | Value (\$)  |      | Max    |   |
| Between 0 and 1 years | 189,500,000 | 100% | 100%   | а |
|                       | 189,500,000 |      |        |   |

Term to Maturities



# Ordinary Council Meeting Agenda Town of Port Hedland Investment Holdings Report - April 2024



| Cash Accounts                  |                            |                  |                       |             |           |
|--------------------------------|----------------------------|------------------|-----------------------|-------------|-----------|
| Face Curr<br>Value (\$) Rate ( | Institution                | Credit<br>Rating | Current<br>Value (\$) | De