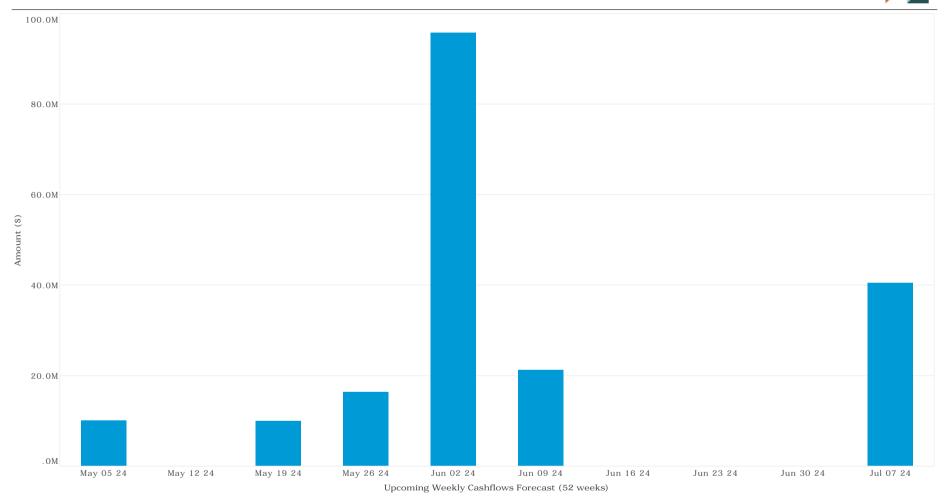

|              |           |
| 10,500,000.00 | Maturity: Face Value             | Term Deposit | ANZ Banking Group       | F 4 4 77 4 4 | 97 M 94   |
| 269,634.25    | Maturity: Interest Received/Paid | Term Deposit | ANZ Banking Group       | 544744       | 27-May-24 |
| 10,769,634.25 | <u>Deal Total</u>                |              |                         |              |           |
| 16,412,242.47 | Day Total                        |              |                         |              |           |
| 36,577,941.09 | <u>Total for Month</u>           |              |                         |              |           |
|               |                                  |              |                         |              |           |

Att. 12.1.3.5 96 of 215













|               | Town of<br>Port Hedland                     | Capital Project Listing<br>YTD to April 2023/24                                                                                                                              |             |                  |                    |         |             |   |                  |                          |         |         |                                                                                                                                                                                                                                                                  |
|---------------|---------------------------------------------|---------------------------------------------------------------------------------